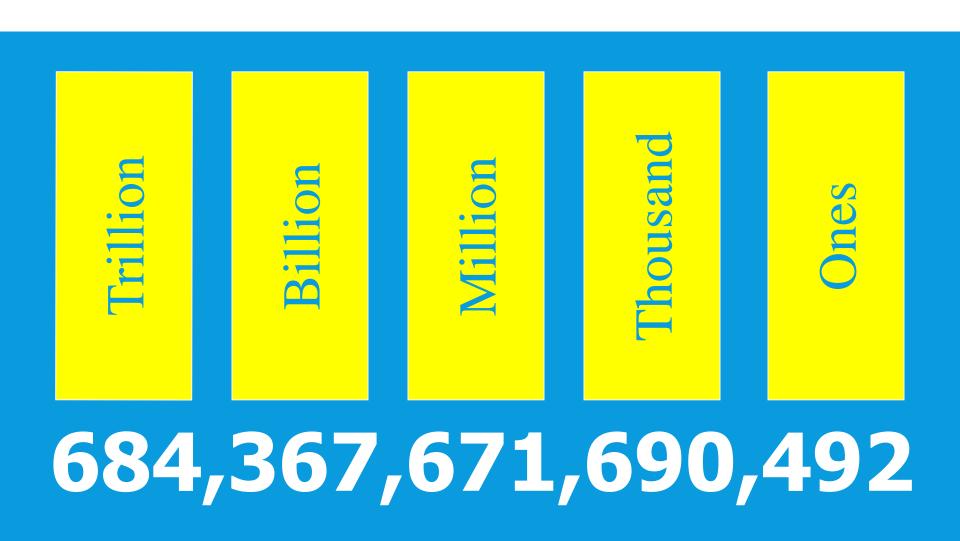

### REMEMBER THAT EACH PERIOD HAS THREE PLACE VALUES WITHIN THE PERIOD

Hundreds Tens Trillion Ones

Hundreds
Tens
Billion
Ones

Hundreds Tens Million Ones Hundreds Tens Thousand Ones

Hundreds Tens Ones

684,367,671,690,492