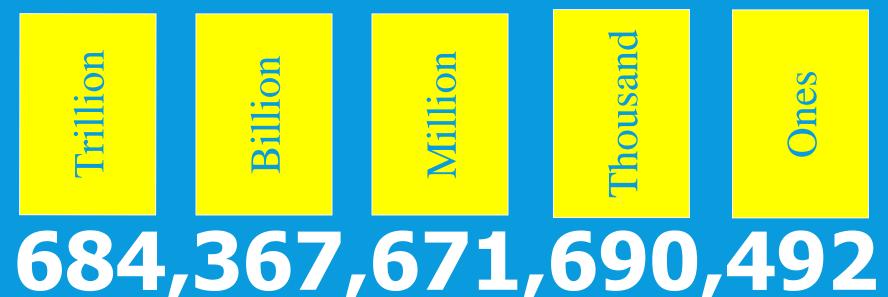

### REMEMBER THAT EACH PERIOD HAS THREE PLACE VALUES WITHIN THE PERIOD

Hundreds Tens Trillion Ones

Hundreds
Tens
Billion
Ones

Hundreds Tens Million Ones Hundreds Tens Thousand Ones

Hundreds Tens Ones

684,367,671,690,492